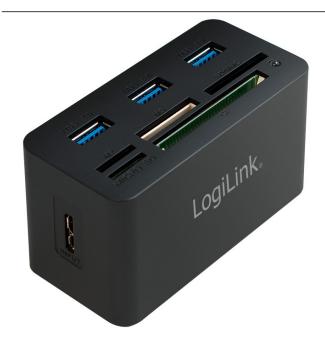

## LogiLink CR0042 notebook dock/port replicator

Artikel Herstellernummer EAN LogiLink 120034 CR0042 4052792048698

This USB 3.0 hub from LogiLink combines a hub with a card reader: You can access 3 USB ports as well as read a wide variety of memory cards, whether CF, M2, MS, microSD or SD. Its space-saving design fits on every desk and even allows you to bring it along, wherever you are.

LogiLink CR0042, USB 3.2 Gen 1 (3.1 Gen 1) Type-A, CF, MS Duo, MS Micro (M2), MicroSD (TransFlash), USB 2.0, USB 3.2 Gen 1 (3.1 Gen 1) Type-A, 85 mm, 42 mm, 48 mm

LogiLink CR0042. Host interface: USB 3.2 Gen 1 (3.1 Gen 1) Type-A. Compatible memory cards: CF, MS Duo, MS Micro (M2), MicroSD (TransFlash), Hub interfaces: USB 2.0, USB 3.2 Gen 1 (3.1 Gen 1) Type-A. Width: 85 mm, Depth: 42 mm, Height: 48 mm. Cable length: 1 m