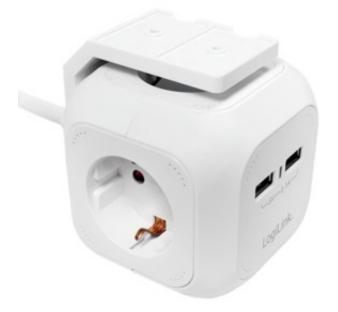

## LogiLink LPS227 socket-outlet

Artikel Herstellernummer EAN LogiLink 118759 LPS227 4052792048087

Power Cube have 4 German outlets and 2 USB ports, enables you to charge 6 devices at the same time! Also include wall/table stand, screw the Power Cube at the most convenient places.

## Zusammenfassung

Power Cube have 4 German outlets and 2 USB ports, enables you to charge 6 devices at the same time! Also include wall/table stand, screw the Power Cube at the most convenient places.

LogiLink LPS227, 1.4 m, White, 250 V, 16 A, 50 Hz

LogiLink LPS227. Maximum operating distance: 1.4 m. Product colour: White. Rated voltage: 250 V, Rated current: 16 A, Rated frequency: 50 Hz